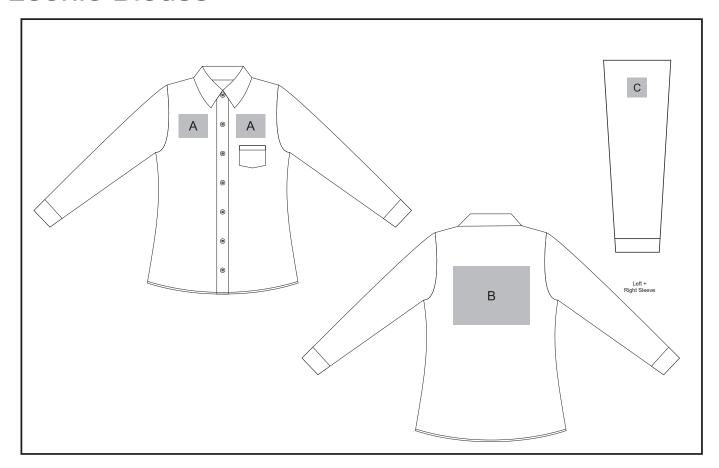

# Leonie Blouse

### **Need to know:**

- Includes 1 Position Digital Transfer (setup fee applies)
- Cannot guarantee a 100% straight branding on any clothing item with check or stripe detail
- DTC inclusive Parameters: Left/Right Chest=100mm x 100mm OR Back = 8000mm2

### **Branding Options:**

### **Position A**

- 1. Embroidery (EMB) 9 colours Size: 100mm wide x 80mm high
- 2. Screen Print (SA) 1 colours Size: 100mm wide x 80mm high
- 3. Digital Transfer Clothing (DTC) Full colour Size: 100mm wide x 80mm high

### **Position C**

- 1. Embroidery (EMB) 9 colours Size: 80mm diameter
- 2. Screen Print (SA) 1 colours Size: 60mm wide x 60mm high
- 3. Digital Transfer Clothing (DTC) Full colour Size: 80mm wide x 80mm high

### **Position B**

- 1. Embroidery (EMB) 9 colours Size: 200mm wide x 200mm high
- 2. Screen Print (SA) 1 colours Size: 260mm wide x 200mm high
- 3. Digital Transfer Clothing (DTC) Full colour Size: 210mm wide x 148mm high